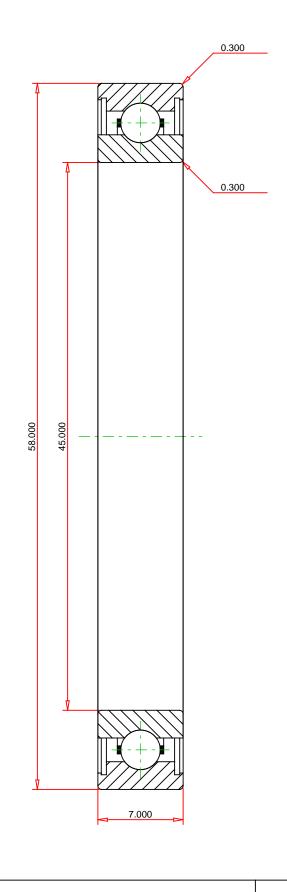

| Din | nensions             |           | - |
|-----|----------------------|-----------|---|
|     | Outside Diameter D   | 58.000 mm |   |
|     | Outside Ring Width B | 7.000 mm  |   |
|     | adius Rs min         | 0.300 mm  |   |