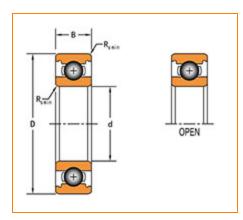

## Specifications | Dimensions | Basic Load Ratings | Factors

| Specifications - |             |             |  |  |  |
|------------------|-------------|-------------|--|--|--|
|                  | Clearance   | C0 (Normal) |  |  |  |
|                  | Bore Size d | 45.000 mm   |  |  |  |
|                  | Features    | Open        |  |  |  |
|                  | Weight      | 0.034 Kg    |  |  |  |
|                  |             |             |  |  |  |

| Din | nensions             |           | - |
|-----|----------------------|-----------|---|
|     | Outside Diameter D   | 58.000 mm |   |
|     | Outside Ring Width B | 7.000 mm  |   |
|     | adius Rs min         | 0.300 mm  |   |